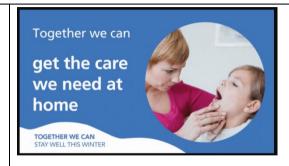

Timely throughout the campaign Coughs, colds, sore throats and minor ailments can be treated at home.

111.nhs.uk is for urgent medical advice.

A&E is for emergencies, serious injuries and lifethreatening situations.

#TogetherWeCan make the right choice.

Visit: togetherwe-can.com

Screenshot of Gif

The white text reads 'Together we can: get the care we need at home' on a blue background with snowflakes falling. An image of a female inspecting a child's open mouth is encircled to the right of the text. Encapsulated in a white bubble in the bottom left, it reads 'together we can stay well this winter'.