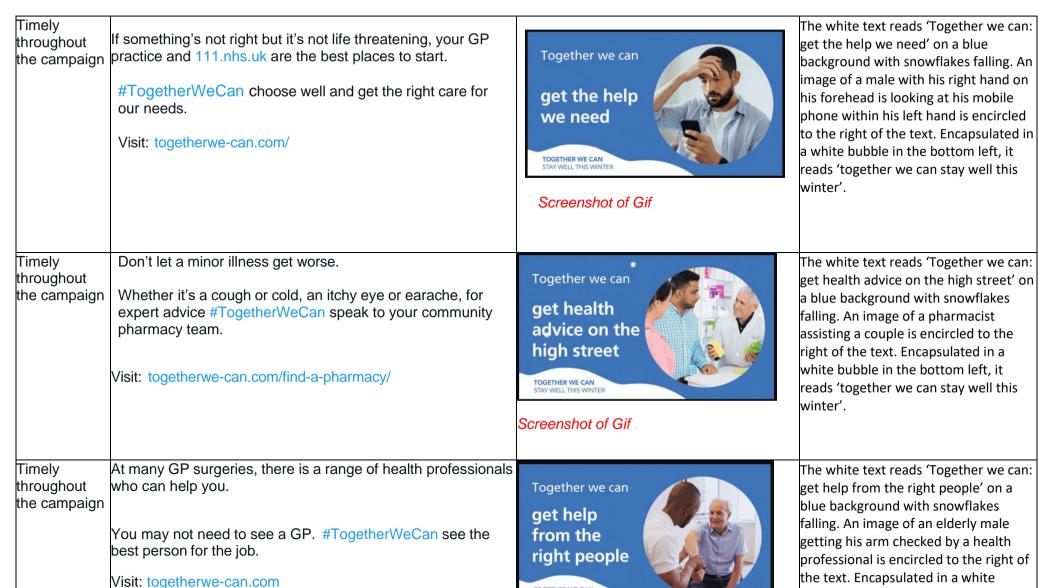

## The right care first time

TOGETHER WE CAN

Screenshot of Gif

The white text reads 'Together we can: get help from the right people' on a blue background with snowflakes falling. An image of an elderly male getting his arm checked by a health professional is encircled to the right of the text. Encapsulated in a white bubble in the bottom left, it reads 'together we can stay well this winter'.